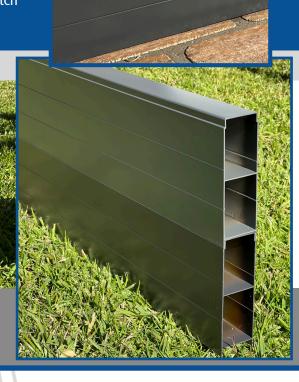

## ALLYSLEEPER

The BlueScope® COLORBOND® Warranty is void if you use Timber Sleepers under your fence.

Each AllySLEEPER™ V2.0 measures 150mm high 47mm wide with a wall thickness of 1.2mm extruded Aluminium.

AllySLEEPER™ V2.0 can be powder coated in a variety of colours to match your fence or a contrast feature to your ColorMAX® Boundary Fencing.