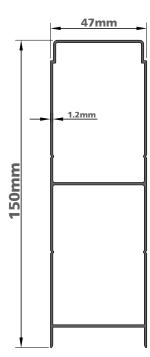

## ALLYSLEEPER

The BlueScope® COLORBOND® Warranty is void if you use Timber Sleepers under your fence.

Each AllySLEEPER™ V2.0 measures 150mm high 47mm wide with a wall thickness of 1.2mm extruded Aluminium.