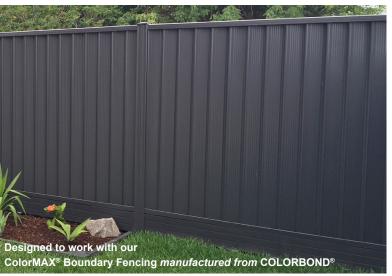

## ALLYSLEEPER

The BlueScope® COLORBOND® Warranty is void if you use Timber Sleepers under your fence.

Each AllySLEEPER™ V2.0 measures 150mm high 47mm wide with a wall thickness of 1.2mm extruded Aluminium.