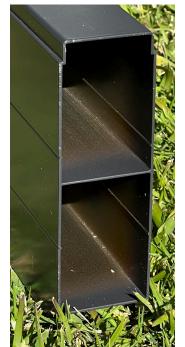

## ALLYSLEEPER

The BlueScope® COLORBOND® Warranty is void if you use Timber Sleepers under your fence.

Each AllySLEEPER™ V2.0 measures 150mm high 47mm wide with a wall thickness of 1.2mm extruded Aluminium.