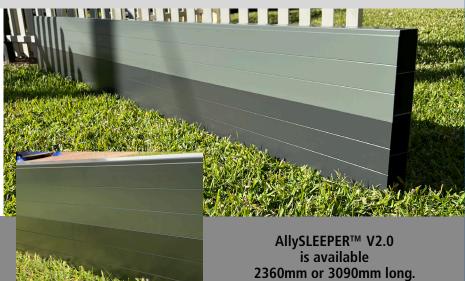

AllySLEEPER™ V2.0 can be powder coated in a variety of colours to match your fence or a contrast feature to your ColorMAX® Boundary Fencing.